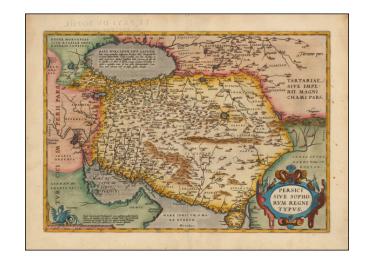

## Persici Sive Sophorum Regni Typus

**Stock#:** 44092 **Map Maker:** Ortelius

Date: 1581
Place: Antwerp
Color: Hand Colored

**Condition:** VG

**Size:** 20 x 14 inches

**Price:** SOLD

## **Description:**

Highly influential map of Persia from Ortelius' *Theatrum Orbis Terrarum*, the first modern atlas of the world, first published in 1570.

The map is drawn from Gastaldi's map of Asia Minor of 1564 and Ortelius' map of Asia published in 1567. Includes marvelous detail for the period.