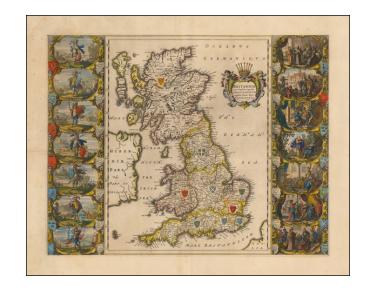

## **Description:**

Spectacular Blaeu map showing the Saxon Kingdoms of Britain.

The map includes two sets of vignettes on either side of the map, which were first incorporated by Speed in his Heptarchy map of 1611, and show historical scenes in Saxon history between 456 and 662 A.D.

The vignettes have been completely redone by a Dutch engraver and are in the grand style of contemporary Dutch paintings.