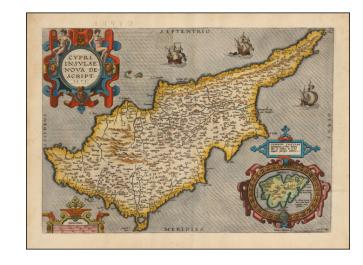

## Cypri Insulae Nova Descript 1573

**Stock#:** 43946 **Map Maker:** Ortelius

Date: 1581
Place: Antwerp
Color: Hand Colored

**Condition:** VG

**Size:** 19.5 x 14 inches

**Price:** SOLD

## **Description:**

Decorative example of this important early map of Cyprus from Ortelius' *Theatrum Orbis Terrarum*, the first modern atlas of the world.

Large inset of Lemnos. Two cartouches, sea monster and 3 ships at sea.