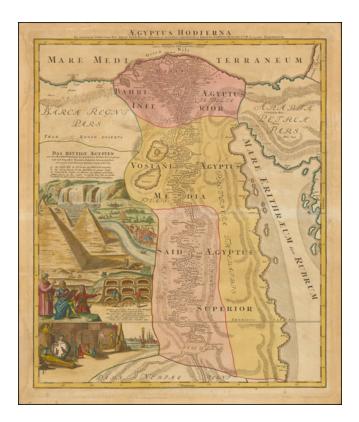

## Aegyptus Hodierna Ex itinerario Celeberrimi viri Pauli Lucae, Franci desumta ac novissime repraesentata

| Stock#:            | 43812        |
|--------------------|--------------|
| Map Maker:         | Homann       |
| Date:              | 1712         |
| Place:             | Nuremberg    |
| Color:             | Hand Colored |
| <b>Condition</b> : | VG           |

## **Description:**

Nice full color example of Homann's decorative map of Egypt.

Homann's map of Egypt is focused on the Nile River Valley from the Mediterranean to below the first cataract at the confluence of the White and Blue Nile. Nearly a third of the map is engraved with fascinating scenes of the cataracts, the Sphinx, pyramids, various antiquities, scenes of embalming, and ancient furnaces.