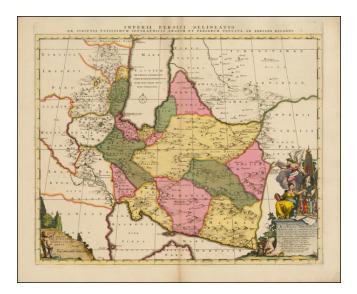

## Imperii Persici Delineatio Ex Scriptis Potissimum Geographicis Arabum et Persarum Tentata Ab Adriano Relando . . . MDCCV

Stock#:43519Map Maker:Schenk

Date:1705Place:AmsterdamColor:Hand ColoredCondition:VG+Size:17.5 x 22 inches

## **Description:**

Scarced separately published map of the Persian Empire, based upon the writings of the Dutch Orientalist Adrian Reland.

The map is the result of Reland's compilation of many of the most important contemporary and early works on the Persian Empire.

The map provides one of the most unique and detailed maps of the Persian Empire, at the beginning of the 18th Century.

Includes a dedicatory cartouche to Nicolas Witsen.