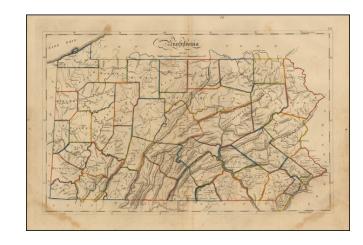

## **Description:**

Nice example of Carey's map of Pennsylvania, one of the best large format maps of the state to appear in a Commercial Atlas.

The map is attractively hand colored by counties, showing, towns, roads, mountains, rivers, lakes, and a host of other early important details.