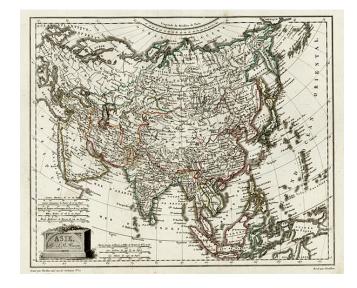

## Asie, par J.B. Poirson 1809

Stock#: 4308 Map Maker: Malte-Brun

**Date:** 1812 **Place:** Paris

**Color:** Outline Color

**Condition:** VG+

**Size:** 12 x 9 inches

Price: SOLD

## **Description:**

Finely engraved map of the Asia, embellished with an attractive vignette, engraved by Chamouin and drawn by Giraldon. Malte Brun's Atlas Complet Du Precis De La Geographie Universelle... published in Paris in 1812 and after is an often overlooked gem of contemporary cartography. A review of its preface indicates that Malte-Brun incorporated information from a number of Malte Brun's Atlas Complet Du Precis De La Geographie Universelle... published in Paris in 1812 and after is an often overlooked gem of contemporary cartography. A review of its preface indicates that Malte-Brun incorporated information from a number of