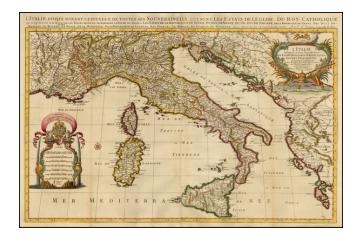

## L'Italie Distinguee Suivant L'Estendue de tous Les Etats, Royaumes, Republiques, Duches, Principautes qui la partagent presentement . . .

- Stock#:42931Map Maker:Covens & Mortier
- Date:1700 circaPlace:AmsterdamColor:Hand ColoredCondition:VGSize:33 x 22 inches

## **Description:**

Striking large and highly detailed map of Italy, the Adriatic, Mediterranean and contiguous islands, including Corsica, Sardinia and Sicily.

Two highly decorative large cartouches.

One of the best large format maps of Italy to appear in a commercial atlas at the end of the 17th Century.