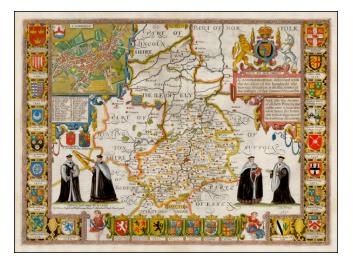

## Cambridgshire described with the devision of the hundreds, the Townes situation with the Armes of the Colleges of that famous Universiti:

| Stock#:    | 42609 |
|------------|-------|
| Map Maker: | Speed |

## **Description:**

Attractive full color example of Speed's map of Cambridge, from an early edition of Speed's *Theatre of Great Britain*, first published in 1611.

Includes large inset plan of Cambridge and 25 different coats of arms. English text on verso.