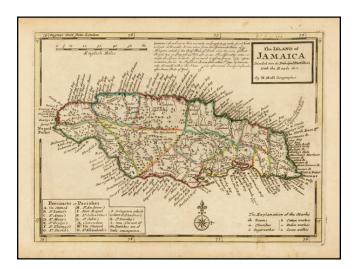

## The Island of Jamaica Divided into its Principal Parishes with the Roads &c.....

| Stock#:<br>Map Maker: | 42520<br>Moll  |
|-----------------------|----------------|
| Date:<br>Place:       | 1728<br>London |
| Color:                | Hand Colored   |
| <b>Condition:</b>     | VG+            |
| Size:                 | 11 x 8 inches  |
| Price:                | SOLD           |

## **Description:**

Excellent English map of Jamaica, published by Herman Moll.

Includes a key to the precincts and parishes and showing towns, plantations, churches, bays, coves and a host of other details.