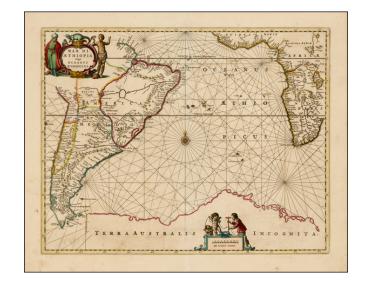

## Mar Di Aethiopia Vulgo Oceanus Aethiopicus

**Stock#:** 42343 **Map Maker:** Jansson

Date: 1650 circaPlace: AmsterdamColor: Hand Colored

**Condition:** VG

**Size:** 22 x 17.5 inches

**Price:** SOLD

## **Description:**

Detailed old color example of Jansson's sea chart of the South Atlantic, showing the coastlines of South America, Southwestern Africa and the imagined Terra Australis.

Tierra del Fuego is separated from the continent and a huge Terra Australis Incognita in the south. The map locates several islands in the Atlantic including Dos Picos, Sebald de waerts Eylanden (Falklands), and S. Helena Nova. Includes 2 decorative cartouches.