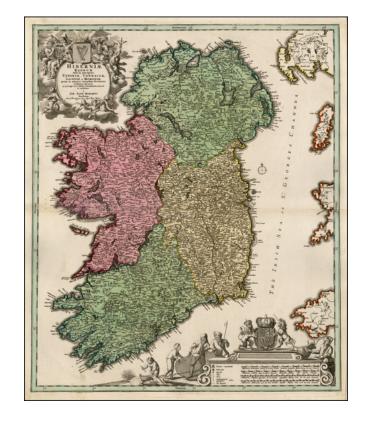

## Hiberniae Regnum tam in praecipuas Ultoniæ, Connaciæ, Lageniæ, et Momoniæ...

**Stock#:** 42272 **Map Maker:** Homann

**Date:** 1712

Place: Nuremberg
Color: Hand Colored

**Condition:** VG

**Size:** 22 x 18.5 inches

## **Description:**

Fine early 18th Century map of Ireland, colored by regions and showing the towns, roads, counties, rivers, lakes, castles, etc.

Includes two marvelous cartouches, coats of arms and allegorical details.