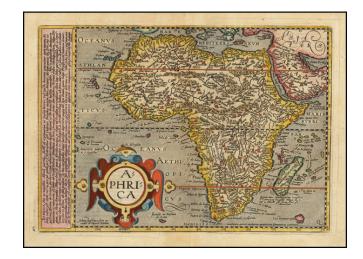

## **Aphrica**

**Stock#:** 42173

Map Maker: Quad / Bussemachaer

**Date:** 1600 **Place:** Cologne

**Color:** Hand Colored

**Condition:** VG+

**Size:** 12 x 8.5 inches

**Price:** SOLD

## **Description:**

Scarce early map of Africa, published in Cologne by Quad.

Shows a continuous water course from the Nile to South Africa, via a series of lakes in the southern part of the continent. Many interesting early mythical features. Nice wide margins and attractive coloring.