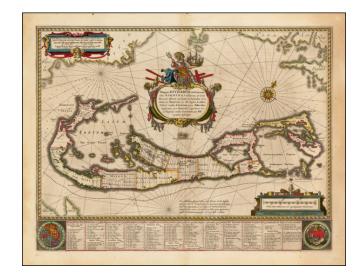

# With a Magnificent Image of Poseidon, Greek God of the Sea

Finely colored example of Blaeu's highly sought after map of Bermuda.

The map is embellished with a striking decorative cartouche, compass rose, and remarkable detail for the island, including a complete list of land owners. The map is based upon John Norwood's survey of 1618. The table at the bottom includes a list of the proprietors, divided by Tribe and the number of shares purchased by each Proprietor, along with a number key, identifying the land owned by each of the shareholders.