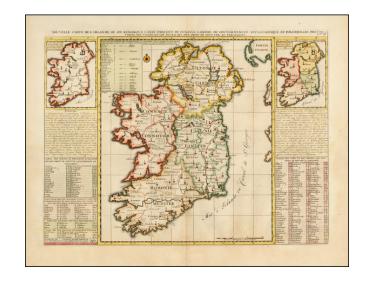

## Nouvelle Carte De L'Irlande, ou on Remarque l'Etat Present De Cette Isle . . .

Stock#: 41955 Map Maker: Chatelain

**Date:** 1719

Place: Amsterdam Colored Hand Colored

**Condition:** VG+

**Size:** 18 x 14 inches

## **Description:**

Gorgeous map of Ireland, colored by counties, with two smaller maps of Ireland showing Ancient Ireland and an ecclesiastical map of modern Island.

Includes extensive tables in French.

A finely engraved map from Chatelain's monumental 7 volume *Atlas Historique*, one of the most famous and prolific works of the early 18th Century.