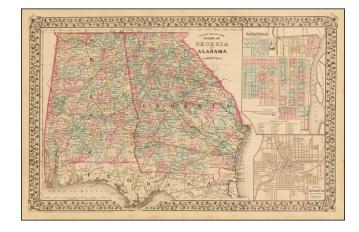

## County Map of the States of Georgia and Alabama [Insets of Atlanta and Savannah]

**Stock#:** 41345 **Map Maker:** Mitchell Jr.

**Date:** 1880

Place: Philadelphia Color: Hand Colored

**Condition:** VG+

**Size:** 22 x 14 inches

## **Description:**

A gorgeous full color map of Alabama and Georgia, hand colored by counties. Shows towns, roads, railroads, stations, mountains, rivers, lakes, etc. Large inset of Atlanta and Savannah.

The map is especially noteworthy as it is the earliest appearance of a plan of Atlanta in a commercial atlas.