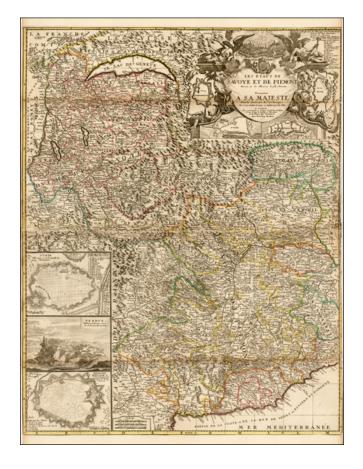

## **Description:**

Decorative of Nolin's 2-sheet map of Piemonte and Savoye.

Large map of Piemonte in northern Italy and Savoye, reaching north across the Alps to Lake Geneva. Large pictorial cartouche and three inset plans of Torino, Vercelli and Verrve. Inset view of Chambery, and plans of Carmagnole and Nice at the top.