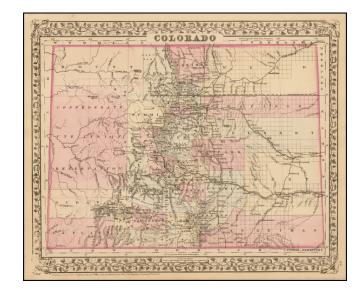

## Colorado [with Indian Territory on verso]

**Stock#:** 41291 **Map Maker:** Mitchell Jr.

**Date:** 1881

Place: Philadelphia Colored Hand Colored

**Condition:** VG+

**Size:** 14 x 11 inches

**Price:** SOLD

## **Description:**

Highly detailed map of Colorado [and Indian Territory on the back side], hand colored by counties and showing townships, towns, roads, mountains, rivers, lakes, mines, plateaus, railroads, etc.

One of the most detailed maps of the period for each of these territories. Terrific detail.

To view the Indian Territory map, link to: {{ inventory detail link('18352a') }}