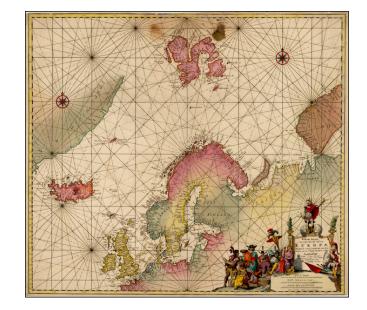

## Wassende Pascaert Van t'Noordelyckste deel van Europae Beginnende vande Canael tot aen Spitsbergen en van Ysland tot nova zemla

**Stock#:** 41286 **Map Maker:** Robijn

Date: 1670 circaPlace: AmsterdamColor: Hand Colored

## **Description:**

Rare sea chart of the North Atlantic, extending from Nova Zemla to Greenland and south to the British Isles, published by Robijn.

This is the first time we have ever seen this chart on the market.

## **Detailed Condition:**

Old Color, recently refreshed. Repair north of Spitsburgen and Nova Zemla. Fold split and some repairs along top margin.