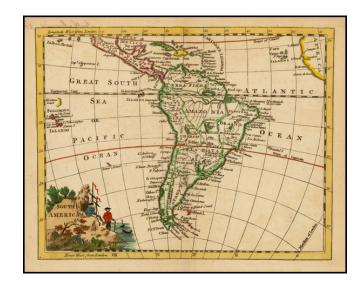

## **South America**

**Stock#:** 41258 **Map Maker:** Jefferys

Date: 1754 Place: London

**Color:** Hand Colored

**Condition:** VG+

**Size:** 8.5 x 7.5 inches

**Price:** SOLD

## **Description:**

Detailed map of South America, filled with cartographic misconceptions and inaccuracies in the interior portions of the continent, many of which remain largely unexplored as of the mid 18th Century.

The map shows countries, early colonial possessions, towns, rivers, mountains, islands, etc. A charming mid 18th Century English map.