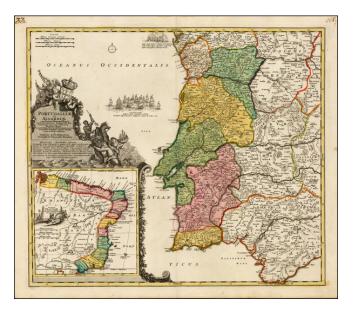

## **Description:**

Scarce Homann map of Portugal with a large inset of Brazil, showing its 12 captaincies.

The map is elaborately colored, with several naval battles, a highly ornate cartouche and other details.