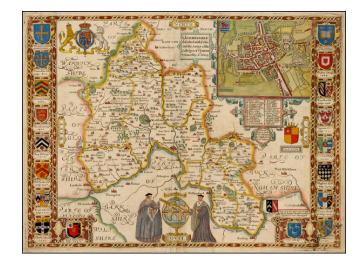

## Oxfordshire described with ye Citie and the Armes of the Colledges of ye famous University ao. 1605

**Stock#:** 40788 **Map Maker:** Speed

Date: 1676 Place: London

**Color:** Hand Colored

**Condition:** VG

## **Description:**

Striking full color example of Speed's map of Oxford, from Speed's *Theatre of Great Britain*, first published in 1611.

Includes large inset plan of Oxford and 18 coats of arms.