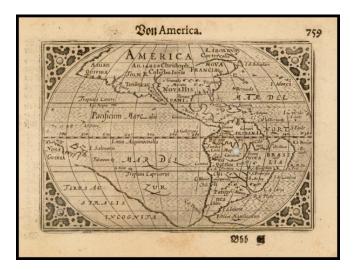

## **Description:**

Nice example of this early state of Bertius' map of America, which first appeared in the 1598 edition of his *Caert-Thresoor*, published in Middelburg.

The total number of appearances of this map would run to no less than 12 appearances between 1598 and 1650, in the two works by Langenes and Bertius .