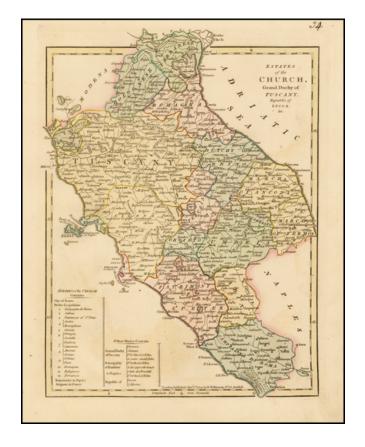

## **Description:**

Detailed map of the region bounded by Bologna, and Campagna Di Roma.

Includes Luca, Tuscany Romagna, Ferranese, Bolognese, Urbino, Ancona, Fermo, Orvieto, Perugia, Umbria, Sabina, Patrimony of St. Peter, Campagna Di Roma, the Isle of Elba, etc.

Large Key shows the estates of the Church and other states. Shows towns, rivers, mountains, lakes, etc.

Robert Wilkinson was active in London as a cartographic publisher from 1785 to 1825. He produced a number of nice works, including a General Atlas and a re-issuance of Bowen & Kitchen's English Atlas, along with excellent large format separate maps.