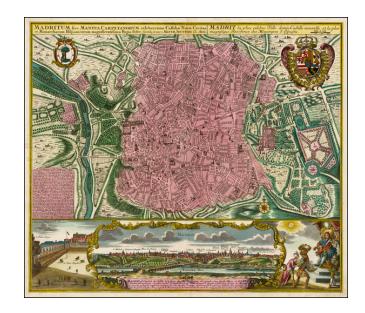

## [ Madrid ] Madritum sive Mantua Carpetanorum celeberrima Castiliae Nova Civitas et Monarcharum Hispanicorum magnificentissima Regia seds sumtib, et cura . . .

**Stock#:** 39763 **Map Maker:** Seutter

## **Description:**

Fine old color example of Seutter's decorative and highly detailed plan of Madrid, with a striking view of the City below.

The map includes 2 coats of arms, and a unique view of the City from across the Xarama River, set within a scene on the palace courtyard.