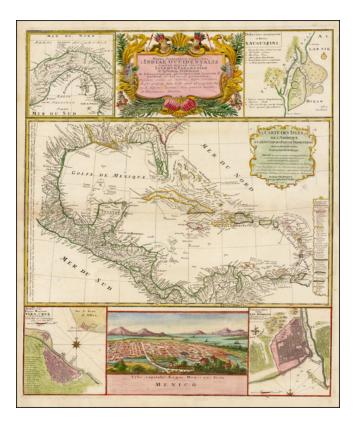

## Mappa Geographica Complectens I. Indiae Occidentalis Partem Mediam Circum Isthmum Panamensem [Large Inset of St. Augstine, Florida]

| Stock#:    | 39670        |
|------------|--------------|
| Map Maker: | Homann Heirs |

## **Description**:

Nice full color example of the Homann Heir's map of the Gulf Coast, Florida and the Caribbean, with a large inset plan of St. Augustine, and one of the earliest obtainable plans of a harbor in Florida.

Also includes a striking view of Mexico City, plans of Vera Cruz and San-Domingo, and the Isthmus of Panama.