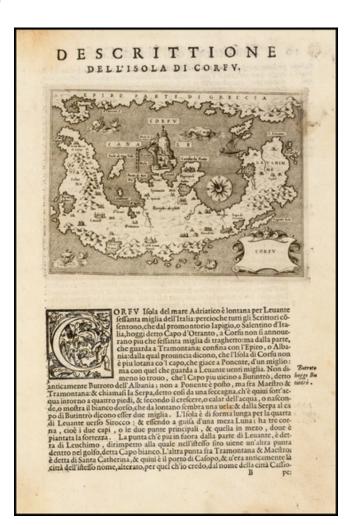

## Barry Lawrence Ruderman Antique Maps Inc.

7407 La Jolla Boulevard La Jolla, CA 92037 www.raremaps.com

(858) 551-8500 blr@raremaps.com

Corfu

| Stock#:<br>Map Maker: | 39392<br>Porcacchi |
|-----------------------|--------------------|
| Date:                 | 1572               |
| Place:                | Venice             |
| Color:                | Uncolored          |
| <b>Condition:</b>     | VG+                |
| Size:                 | 7 x 5 inches       |
| Price:                | SOLD               |

## **Description:**

One of the earliest obtainable printed maps of Corfu and neighboring islands, richly embellished with sea monsters and sailing ships.

From Porcacchi's *L'Isole Piu Famose del Mondo*, one of the most popular Isolario's of the 16th Century. Italian text below map and on the verso.