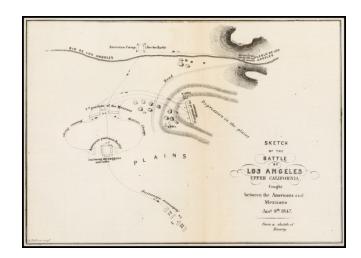

## Sketch of the Battle of Los Angeles Upper California between the Americans and Mexicans Jany. 9th 1847. from a sketch of Emory.

**Stock#:** 39133 **Map Maker:** Emory

**Date:** 1848

Place: Washington Color: Uncolored

## **Description:**

Scarce large version of this Mexican War Battle plan, depicting one of the very few battles fought in California during the Mexican War.

The plan shows the Pueblo de Los Angeles, the American Encampments before and after the battle, the Rio De Los Angeles, Mexican positions, batteries, charges, etc. Mexican War Battle plans are relatively uncommon.

The map is engraved by Kollner. The more common version is about 1/2 the size of this edition.