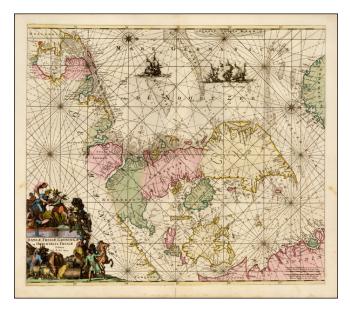

## Daniae, Frisiae, Groningae et Orientalis Frisiae Littora . . .

| 38870se<br>Ottens                                                |
|------------------------------------------------------------------|
| 1725 circa<br>Amsterdam<br>Hand Colored<br>VG+<br>23 x 20 inches |
|                                                                  |

## **Description**:

Scarce sea chart of the Nord Zee and Oost Zee, including parts of the coast of Sweden, Norway, Denmark, Germany and Holland, published in Amsterdam by Reiner & Josha Ottens.

The chart is oriented with West at the top and is perhaps most recognizable for the remarkable engraving quality, most notably the finely executed allegorical title cartouche.

This chart was first published by Frederick De Wit and later issued by Renard and by the Ottens firm.

**Detailed Condition:** 

Old Color.