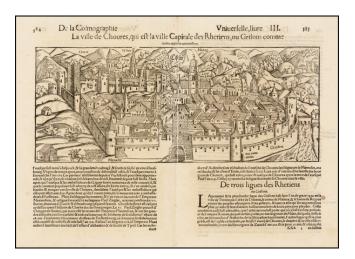

## **Description:**

Fine early view of Chur, from a French edition of Munster's Cosmographia.

This woodcut view shows the walled city of Chur, capital of the Swiss canton of Grabünden. Possibly the oldest city in Switzerland, with its valley showing evidence of having been settled for over five thousand years, Chur is attractively located in the alps.

Like with many of Munster's works, this is one of the earliest obtainable views of the city.