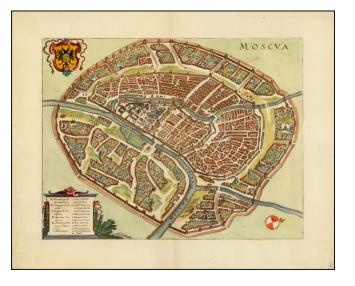

## Barry Lawrence Ruderman Antique Maps Inc.

7407 La Jolla Boulevard La Jolla, CA 92037 www.raremaps.com

(858) 551-8500 blr@raremaps.com

[Moscow] Moscua

| Stock#:           | 37897            |
|-------------------|------------------|
| Map Maker:        | Merian           |
| Date:             | 1638 circa       |
| Place:            | Frankfurt        |
| Color:            | Hand Colored     |
| <b>Condition:</b> | VG+              |
| Size:             | 13.5 x 11 inches |
| Price:            | SOLD             |

## **Description:**

Striking birdseye view of Moscow, from Merian's Neuwe Archontologica Cosmica . . ., published in 1638.

Shows detailed town plan, Moscua River, Iausa River, Neglina River, three sets of fortified walls, Kremlin, public buildings, churches, bridges, etc. Gorgeous elaborate coat of arms. Key shows about 17 places.