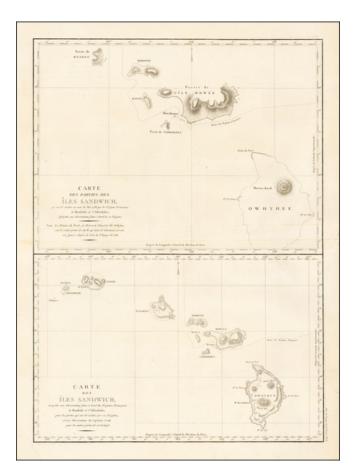

## **Description:**

Two fascinating charts of the Hawaiian Islands, illustrating the charting of the islands by La Perouse and the compilation of the data from La Perouse and Cook's explorations in the Hawaiian Islands.

La Perouse sailed though the Hawaiian Islands in March 1786, making the observations recorded in the top map. The lower map shows a synthesis of La Perouse's observations with those reported by Cook.

A fine example of one of the best 18th century maps of Hawaii and one of the largest.