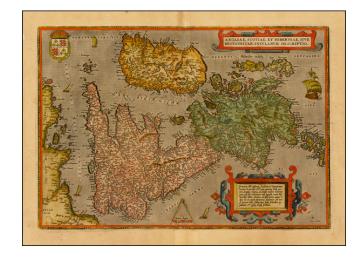

## Angliae, Scotiae, Et Hiberniae Sive Britannicae Insularum Descriptio

**Stock#:** 37506 **Map Maker:** Ortelius

Date: 1598
Place: Antwerp
Color: Hand Colored

**Condition:** VG

**Size:** 19 x 14 inches

**Price:** SOLD

## **Description:**

Attractive full color example of Ortelius' first map of the British Isles, from Ortelius' *Theatrum Orbis Terrarum*, the first modern atlas of the world.

The map is based on Mercator's 1564 map of the British Isles. West is at the top. Includes a number of sailing ships and a coat of arms.