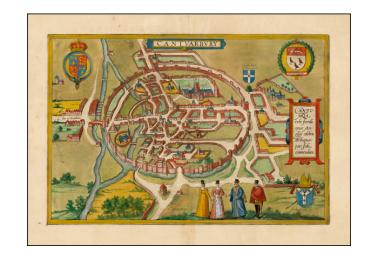

## **Description:**

Beautiful birdseye view of this storied English town, made famous by Chaucer and others.

Includes the coat of arms of the British Isles, the Archibishoprick, the City and Christ Church College.

The walled city encompasses the main square and important buildings including Christ Church, with gates and bridges providing access from the west.