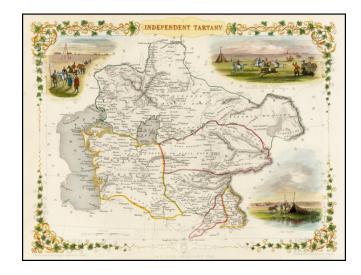

## **Description:**

Striking full color map of Tartary, with vignettes of the Bride Chase, Tartars on the journey, and the Tent of those days.

Engraved for R. Montgomery Martin's Illustrated Atlas. Tallis was one of the last great decorative map makers. His maps are prized for the wonderful vignettes of indigenous scenes, people, etc. Remarkable color.