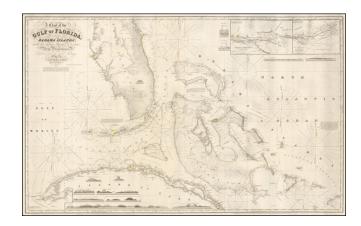

## A Chart of the Gulf of Florida, and the Bahama Islands, with the various Passages to & from New Providence, Drawn from the latest Surveys, By J.S. Hobbs, F.R.G.S., Hydrographer -- 1857.

**Stock#:** 35990

## **Description:**

Detailed large format chart of Florida and the Bahamas, published in London by Wilson & Norie.

The chart includes large inset of harbors in the Bahamas and a number of profile views.