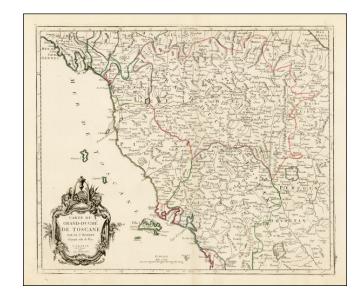

## Carte Du Grand-Duche De Toscane . . . 1776

**Stock#:** 35938 **Map Maker:** Santini

**Date:** 1776 **Place:** Venice

**Color:** Outline Color

**Condition:** VG

**Size:**  $26.5 \times 20 \text{ inches}$ 

## **Description:**

Scarce regional map of Tusany, published in Venice by Francois Santini.

Unlike many of the maps in Santini's atlas, this regional map of Italy is not drawn from De Vaugondy and is based upon Italian sources.

One of the most detailed maps of the region published in the mid-18th Century.