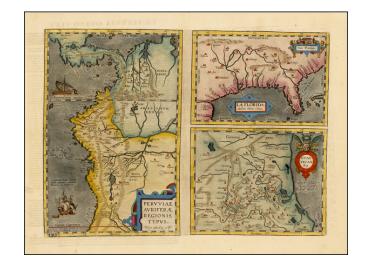

## La Florida [with] Guastecan [with] Peruviae Avriferae Regionis Typus

**Stock#:** 35793bp **Map Maker:** Ortelius

Date: 1608
Place: Antwerp
Color: Hand Colored

**Condition:** VG+

**Size:** 18 x 13 inches

#### The First Separately Printed Map of Florida!

Fine example of Ortelius' seminal map of Florida and the South, plus maps of Central and South America, from the 1609 Spanish edition of Ortelius' *Theatrum Orbis Terrarum*.

A rare map of North America to be based upon Spanish sources, specifically Geronimo de Chaves, the Royal Cosmographer to Philip II of Spain. One of the earliest maps to show internal detail, based upon the findings of Hernando de Soto, as recorded by Gonzalo de Oviedo. This is the earliest regional mapping of the South and Southeast. The map provided the foundation cartography for the region, especially the river systems.

The map first appeared in the 1584 Latin edition of Ortelius' *Theatrum*. The Peru map depicts the regions conquered by the Spaniards in 1531-33 in today's Central America and most of northern South America. Guasteca shows a portion of east-central Mexico along the Gulf of the Mexico coastline. The material was drawn from the Casa de Contrataction, one of the earliest examples of the dissemination of Spanish cartographic information from the New World.