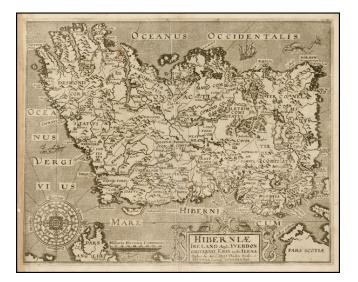

## **Description:**

One of the earliest obtainable maps of Ireland published in England.

The map is oriented with West at the top and includes a fantastic compass rose.

The present example has no text on the verso, making it either the second or third state of the map. The states of the map are identified as follows:

- 1607: Text on verso
- 1610: No text on verso
- 1637: No text on verso