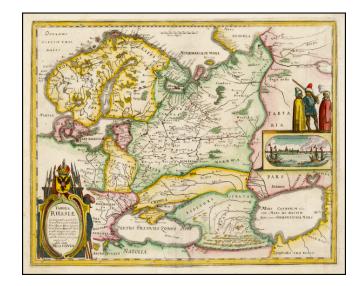

## **Description:**

Nice example of the Merian edition Hessel Gerritsz's map of Russia, with view of Archangelsckagoroda.

The map was compiled from manuscript maps and work brought back by Isaac Massa. Includes a decorative birdseye view.

Richly decorated a large title cartouche, sailing ships, a compass rose, three Russian gentlemen, and a view of Archangel Sckagoroda.