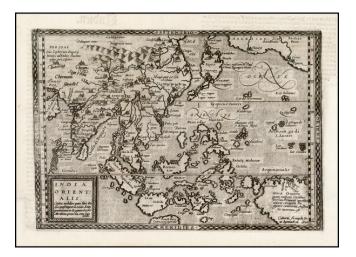

## **Description:**

Fascinating early map of Southeast Asia, extending from India to New Guinea and China and Japan south to Java, engraved by Bussemacher in Cologne.

The map includes the mythical land of "Beach" from Marco Polo's reports and extends to California, where Quivira and two other citis are shown. Japan is in its "Kite " configuration, with the Philippines in a virtually unrecognizable configuration.