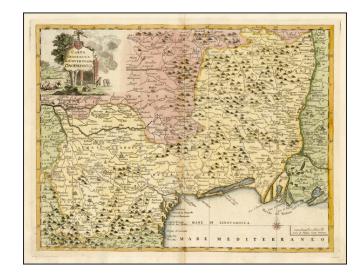

## Carta Geografica Del Governo Della Linguadocca

**Stock#:** 34452ac **Map Maker:** Albrizzi

Date: 1740 Place: Venice

**Color:** Hand Colored

**Condition:** VG

**Size:** 17 x 13 inches

**Price:** SOLD

## **Description:**

Striking map of part of the French Mediterranean, centered on Marseilles, with a fine decorative cartouche.

Albrizzi's maps are scarce and beautifully engraved.