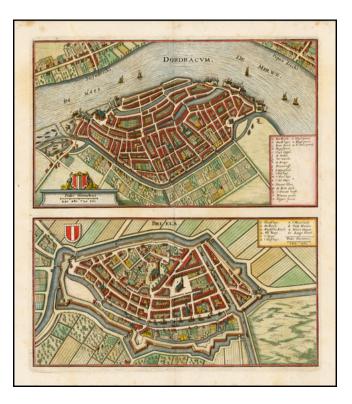

## Barry Lawrence Ruderman Antique Maps Inc.

7407 La Jolla Boulevard La Jolla, CA 92037

www.raremaps.com

(858) 551-8500 blr@raremaps.com

Dordracum (and) Briela

| Stock#:<br>Map Maker: | 34271<br>Merian  |
|-----------------------|------------------|
| Date:                 | 1638             |
| Place:                | Frankfurt        |
| Color:                | Hand Colored     |
| <b>Condition:</b>     | VG+              |
| Size:                 | 14 x 10.5 inches |
| Price:                | SOLD             |

## **Description:**

Detailed view of the city of Dordrecht and Briel, from Merian's *Neuwe Archontologica Cosmica* . . ., published in 1638.

Shows town plans, buildings, churches, bridges, fortified walls of the city, etc. Large coast of arms, ships in the harbor etc.