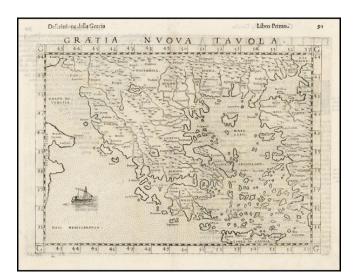

## Barry Lawrence Ruderman Antique Maps Inc.

7407 La Jolla Boulevard La Jolla, CA 92037

www.raremaps.com

(858) 551-8500 blr@raremaps.com

Graetia Nuova Tavola

| Stock#:    | 34156         |
|------------|---------------|
| Map Maker: | Ruscelli      |
| Date:      | 1598          |
| Place:     | Venice        |
| Color:     | Uncolored     |
| Condition: | VG+           |
| Size:      | 10 x 7 inches |
| Price:     | SOLD          |

## **Description:**

Nice example of the scarce third state of Ruscelli's map of Greece, one of the earliest obtainable maps of modern Greece.

Drawn from Gastaldi's map of 1548.

This third edition is the only addition to include the ship in the Mediterranean.