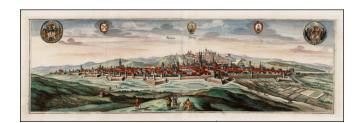

## Praga. Prag.

**Stock#:** 33314 **Map Maker:** Merian

Date: 1635 circaPlace: NurembergColor: Hand Colored

**Condition:** VG+

**Size:** 25 x 8 inches

**Price:** SOLD

## **Description:**

Striking panoramic view of Prague, published by Matthaus Merian, circa 1635.

The view shows the walls and fields around the city. Includes three coats of arms and two royal seals.

This is one of two views of Prague, the other looking up river from the south.