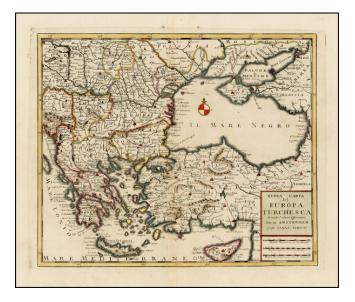

## **Description:**

Scarce map of Turkey, Asia Minor, Cyprus, the Black Sea, Greece and the Balkans.

The maps are attributed to Tirion in Amsterdam, but were engraved in Venice by Albrizzi.