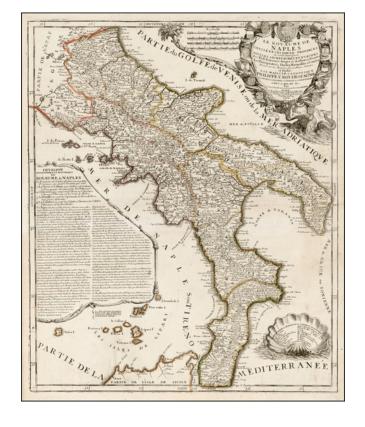

## Le Royaume De Naples Divisee en Ses Douze Provinces ou sont marquez Touos Les Archevechez et Evechez Les Fiefs Royaux les Sieges des Audiences Royales Les Princpautez les Duchez, Marquisats, et Comtez . . . 1702

## **Description:**

First state of this rare map of the Kingdom of Naples, likely offered originally as a separately issued map and primarily bound into composite atlases of the period.

Includes a decorative cartouche, adorned with 15 coats of arms, held aloft by a half human sea creature. Extensive explanatory text.