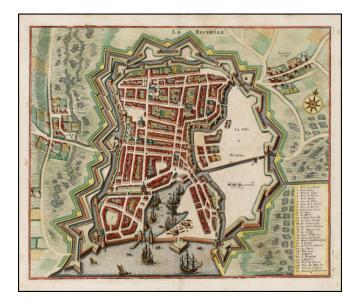

## **Description:**

Striking birdseye view of La Rochelle, from Merian's *Neuwe Archontologica Cosmica . . .*, published in 1638.

Shows the harbor, ships, detailed town plan, fortified walls, churches, bridges, and the neighboring region. Gorgeous elaborate coat of arms, with a Key naming 31 places.