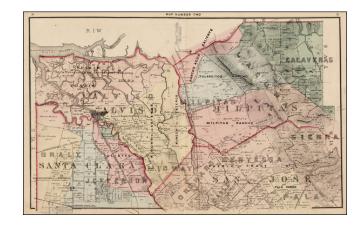

## **Description:**

Detailed map of the area at the south end of San Francisco Bay, including Santa Clara, San Jose, Sunnyvale, Milpitas and Alviso, from Thomson & West's Historical atlas map of Santa Clara County, California. Compiled, drawn and published from personal examinations and surveys by Thompson & West, San Francisco.

Includes a number of early property owners, including J. Ross Browne at the far west side of the map. Many early ranchos are identified, along with schools, roads, creeks, etc.