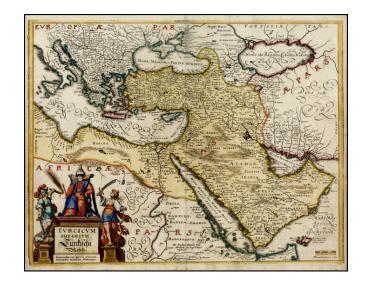

## Turcicum Imperium. Turckiche Reich. Concordia res parvae crescunt Discordia maximae dilabuntur [shows Cyprus]

Stock#: 29060 Map Maker: Merian

Date: 1636 circaPlace: FrankfurtColor: Hand Colored

**Condition:** 

## **Description:**

Striking full color example of Merian's map of the Turkish Empire.

Extends from Sicily and Italy in the West to the Black & Caspian Seas in the North and the Gulf of Aden, Red Sea and Saudi Arabia peninsula in the South. Centered on Cyprus. Nice example, with rich full colors.